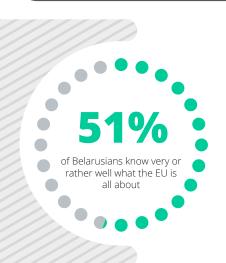

#### PERCEPTION OF THE EUROPEAN UNION

#### Awareness of the EU

The European Union has a Parliament directly elected by its citizens

The European Union has a Delegation/Representation office in Belarus