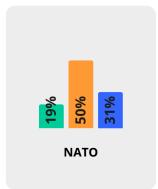

#### Trust towards the EU and other international institutions

**Eurasian Economic Union** 

Tend to trust

Tend not to trust

Don't know /Never heard

Due to differences in the methodology of data collection, comparisons with figures from previous years should be done with caution