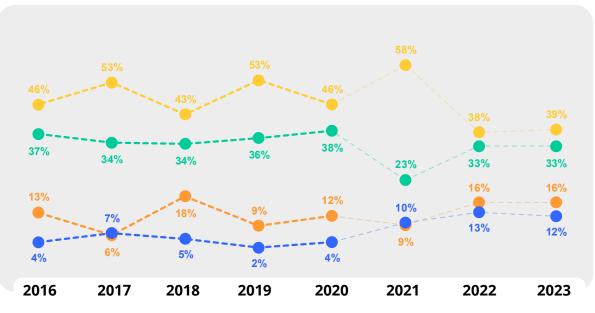

#### Attitudes towards the EU

Neutral

Negative

Positive

Don't know / Never heard

Due to differences in the methodology of data collection, comparisons with figures from previous years should be done with caution