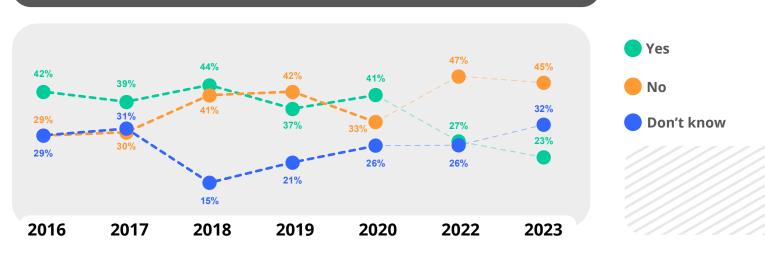

#### Relations with the EU

of Belarusians acknowledge good relations with the EU

Due to differences in the methodology of data collection, comparisons with figures from previous years should be done with caution

Good