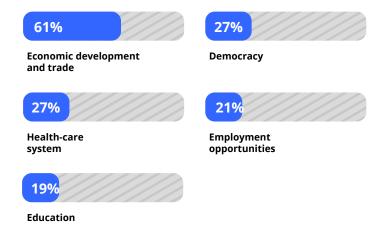

#### Five most important areas where the EU should play a greater role in supporting Belarus