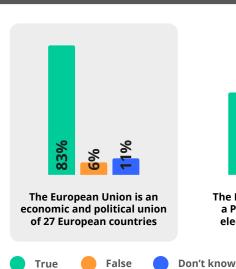

#### Awareness of the EU

The European Union has a Parliament directly elected by its citizens

The European Union has a Delegation/Representation office in Belarus