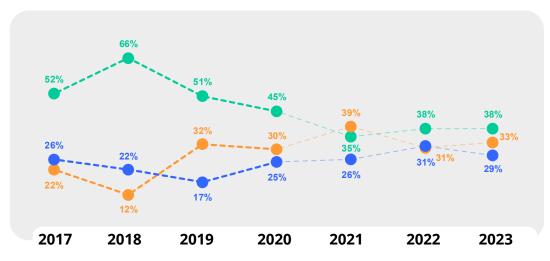

#### Attitudes towards the EU

Neutral

Negative

Positive

Don't know / Never heard

Due to differences in the methodology of data collection, comparisons with figures from previous years should be done with caution