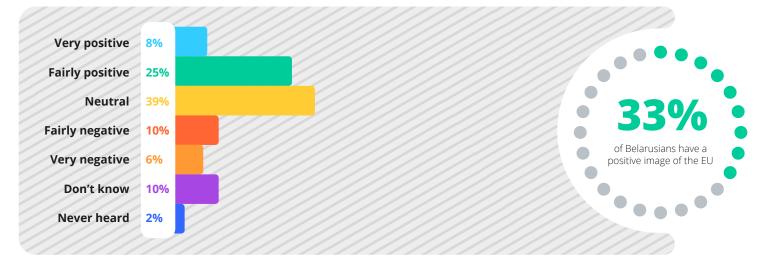

#### Attitudes towards the EU

Neutral

Negative

Positive

Don't know / Never heard

Due to differences in the methodology of data collection, comparisons with figures from previous years should be done with caution