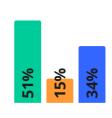

#### Attitudes towards the EU

Neutral

Negative

Positive

Don't know / Never heard

Due to differences in the methodology of data collection, comparisons with figures from previous years should be done with caution