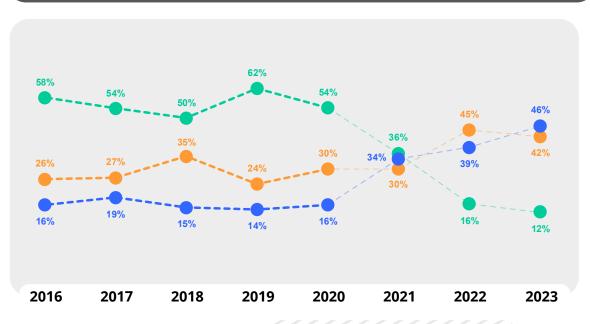

#### Attitudes towards the EU

Neutral

Negative

Positive

Don't know / Never heard

Due to differences in the methodology of data collection, comparisons with figures from previous years should be done with caution