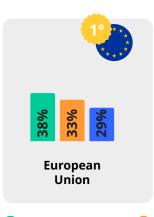

#### Trust towards the EU and other international institutions

**Eurasian Economic Union** 

Tend to trust

Tend not to trust

Don't know /Never heard

Due to differences in the methodology of data collection, comparisons with figures from previous years should be done with caution