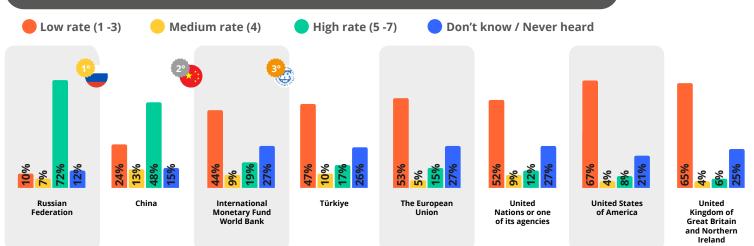

#### Financial support from international institutions and foreign countries

Respondents were asked to rate from 1 to 7 (1 = not at all; 7 = very much)